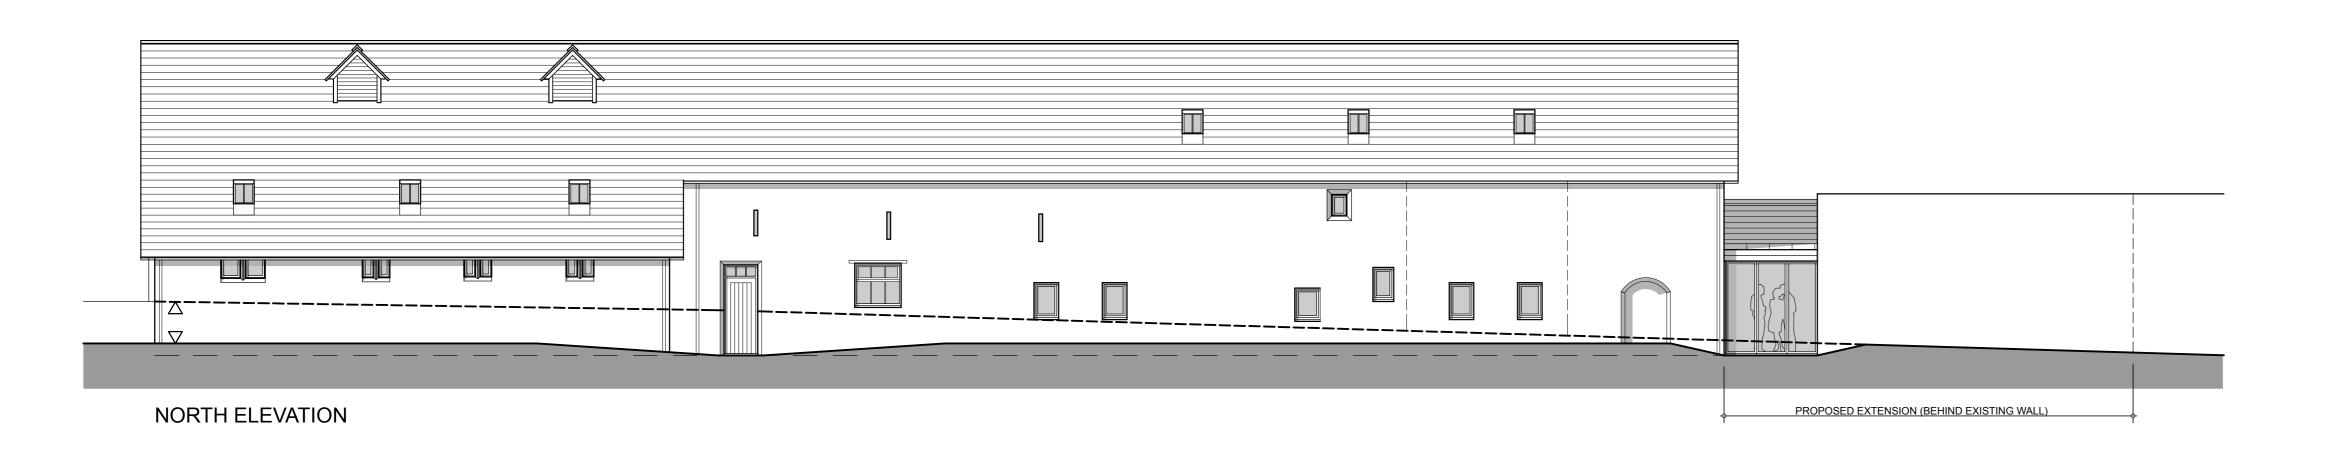

EAST ELEVATION

REFECTORY MATERIALS

WALLS: STONE REPAIRS AND RE-POINTING AS SCHEDULED AND AGREED WITH ENGLISH HERITAGE.

ROOF: STONE SLATES TO BE STRIPPED BACK AND RE-INSTATED UPON UPGRADED ROOF COMPRISING NEW INSULATION, BREATHER MEMBRANE, COUNTER BATTENS AND TILING BATTENS.

SOUTH WINDOWS AND AISLE WINDOWS: POWDER COATED METAL FRAMES DOUBLE GLAZED. OBSCURE GLAZING TO TOILETS.

NORTH WINDOWS: STAINED HARDWOOD DOUBLE GLAZED. OBSCURE GLAZING TO TOILETS.

ROOF WINDOWS TO BE POWDER COATED METAL CONSERVATION FLUSH FITTING.

DOORS: STAINED HARDWOOD WITH INSULATED PANELS AND SEALED DOUBLE GLAZED UNITS.

POTTS PARRY
IVES + YOUNG
Chartered Architects

94 The Mount. York. YO24 - 1AR
Tel: 01904 623034 Fax: 01904 634869
E-Mail: post @ ppiy-architects. co. uk