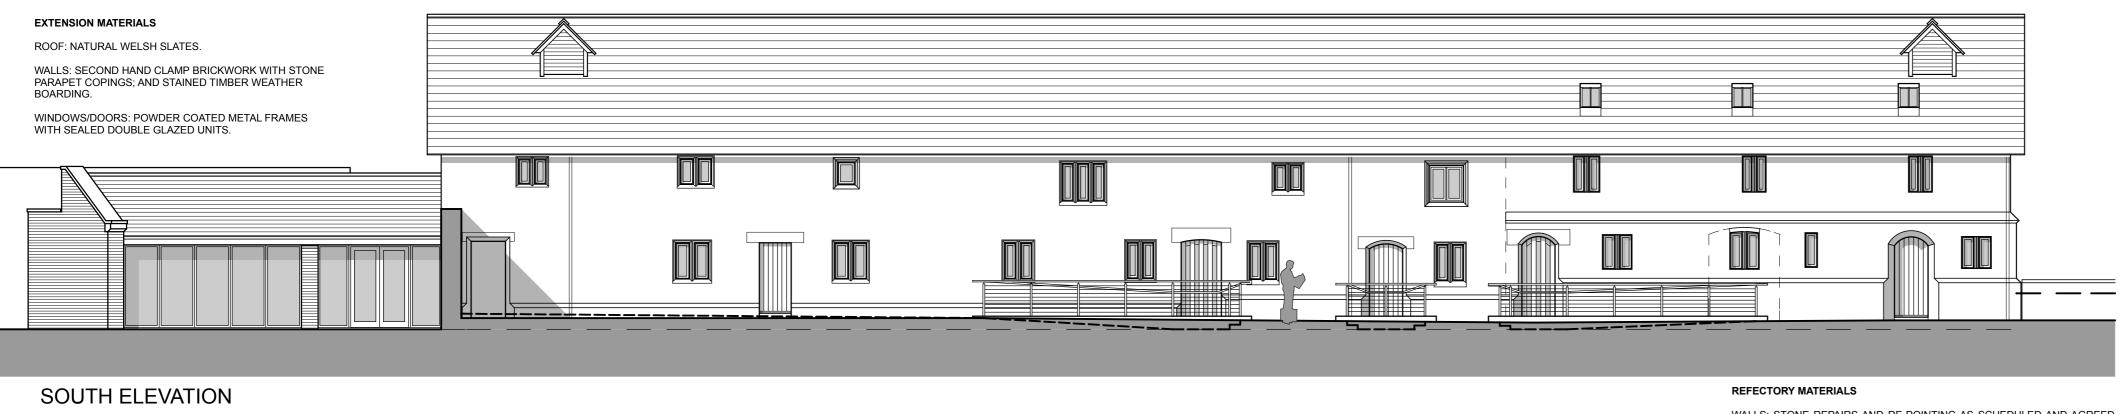

EAST ELEVATION

REFECTORY MATERIALS

WALLS: STONE REPAIRS AND RE-POINTING AS SCHEDULED AND AGREED WITH ENGLISH HERITAGE.

ROOF: STONE SLATES TO BE STRIPPED BACK AND RE-INSTATED UPON UPGRADED ROOF COMPRISING NEW INSULATION, BREATHER MEMBRANE, COUNTER BATTENS AND TILING BATTENS.

SOUTH WINDOWS AND AISLE WINDOWS: POWDER COATED METAL FRAMES DOUBLE GLAZED. OBSCURE GLAZING TO TOILETS.

NORTH WINDOWS: STAINED HARDWOOD DOUBLE GLAZED. OBSCURE GLAZING TO TOILETS.

ROOF WINDOWS TO BE POWDER COATED METAL CONSERVATION FLUSH FITTING.

DOORS: STAINED HARDWOOD WITH INSULATED PANELS AND SEALED DOUBLE GLAZED UNITS.

POTTS PARRY
IVES + YOUNG
Chartered Architects

94 The Mount. York. YO24 - 1AR
Tel: 01904 623034 Fax: 01904 634869
E-Mail: post @ ppiy-architects. co. uk